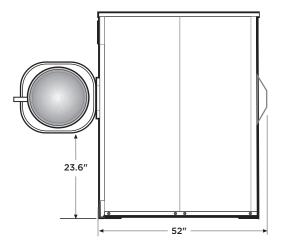

## **PRODUCT SPECS**

| Capacity Ibs                                                                                                                                                                          | 70                     |
|---------------------------------------------------------------------------------------------------------------------------------------------------------------------------------------|------------------------|
| Cylinder Diameter <i>inch</i>                                                                                                                                                         | 32.5                   |
| Cylinder Depth inch                                                                                                                                                                   | 20.9                   |
| Cylinder Volume cu ft                                                                                                                                                                 | 9.9                    |
| Net Weight Ibs                                                                                                                                                                        | 1401                   |
| Crated Weight Ibs                                                                                                                                                                     | 1484                   |
| Machine Width <i>inch</i>                                                                                                                                                             | 41.5                   |
| Machine Depth <i>inch</i>                                                                                                                                                             | 52                     |
| Machine Height <i>inch</i>                                                                                                                                                            | 59.1                   |
| Door Opening inch                                                                                                                                                                     | 16.8                   |
| Floor to Door inch                                                                                                                                                                    | 23.6                   |
| Shipping Dimensions <i>inch</i><br>WxDxH                                                                                                                                              | 42.3 × 52 × 65.2       |
| Washing Speeds rpm                                                                                                                                                                    | 16/21/26/36/42         |
| Spin Speeds rpm                                                                                                                                                                       | 83/335/530/698/937     |
| G-force                                                                                                                                                                               | 3.17/52/130/225/405    |
| Static Force Transmitted <i>lbs</i>                                                                                                                                                   | 1790                   |
| Dynamic Force Transmitted <i>lbs</i>                                                                                                                                                  | 403                    |
| Frequency of Dynamic Force Hz                                                                                                                                                         | 15.5                   |
| Available Voltages / Wire Conductor<br>Hot Water / Steam Auxiliary Heat<br>Electric Auxiliary Heat (optional)<br>Hot Water / Steam Auxiliary Heat<br>Hot Water / Steam Auxiliary Heat | 208/60/3, 3W+G, 10 Amp |
| Drain Diameter inch                                                                                                                                                                   | 3                      |
| Water Inlets inch                                                                                                                                                                     | 2 @ 3/4                |
| Recommended Water Pressure PSI                                                                                                                                                        | 30-60                  |
| Water Flow gal/min                                                                                                                                                                    | 16                     |
| Steam Connection inch                                                                                                                                                                 | 1/2                    |
| Steam Pressure (optional) PSI                                                                                                                                                         | 29-87                  |
| Steam Flow (optional) lbs/h                                                                                                                                                           | 176                    |
| Total Power kW                                                                                                                                                                        | 3.0                    |
| Electric Heating Power (optional) kW                                                                                                                                                  | 20.7                   |