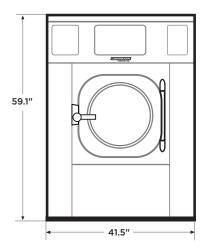

## **PRODUCT SPECS**

| Capacity Ibs                                                                                                                                                                          | 70                     |
|---------------------------------------------------------------------------------------------------------------------------------------------------------------------------------------|------------------------|
| Cylinder Diameter <i>inch</i>                                                                                                                                                         | 32.5                   |
| Cylinder Depth inch                                                                                                                                                                   | 20.9                   |
| Cylinder Volume cu ft                                                                                                                                                                 | 9.9                    |
| Net Weight Ibs                                                                                                                                                                        | 1401                   |
| Crated Weight Ibs                                                                                                                                                                     | 1484                   |
| Machine Width <i>inch</i>                                                                                                                                                             | 41.5                   |
| Machine Depth <i>inch</i>                                                                                                                                                             | 52                     |
| Machine Height <i>inch</i>                                                                                                                                                            | 59.1                   |
| Door Opening inch                                                                                                                                                                     | 16.8                   |
| Floor to Door inch                                                                                                                                                                    | 23.6                   |
| Shipping Dimensions <i>inch</i><br>WxDxH                                                                                                                                              | 42.3 × 52 × 65.2       |
| Washing Speeds rpm                                                                                                                                                                    | 16/21/26/36/42         |
| Spin Speeds rpm                                                                                                                                                                       | 83/335/530/698/937     |
| G-force                                                                                                                                                                               | 3.17/52/130/225/405    |
| Static Force Transmitted <i>lbs</i>                                                                                                                                                   | 1790                   |
| Dynamic Force Transmitted <i>lbs</i>                                                                                                                                                  | 403                    |
| Frequency of Dynamic Force Hz                                                                                                                                                         | 15.5                   |
| Available Voltages / Wire Conductor<br>Hot Water / Steam Auxiliary Heat<br>Electric Auxiliary Heat (optional)<br>Hot Water / Steam Auxiliary Heat<br>Hot Water / Steam Auxiliary Heat | 208/60/3, 3W+G, 10 Amp |
| Drain Diameter inch                                                                                                                                                                   | 3                      |
| Water Inlets inch                                                                                                                                                                     | 2 @ 3/4                |
| Recommended Water Pressure PSI                                                                                                                                                        | 30-60                  |
| Water Flow gal/min                                                                                                                                                                    | 16                     |
| Steam Connection inch                                                                                                                                                                 | 1/2                    |
| Steam Pressure (optional) PSI                                                                                                                                                         | 29-87                  |
| Steam Flow (optional) lbs/h                                                                                                                                                           | 176                    |
| Total Power kW                                                                                                                                                                        | 3.0                    |
| Electric Heating Power (optional) kW                                                                                                                                                  | 20.7                   |