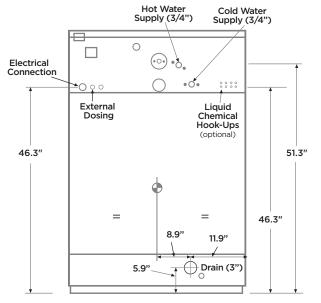

## **PRODUCT SPECS**

| Capacity Ibs                                                                                                                                                                          | 70                     |
|---------------------------------------------------------------------------------------------------------------------------------------------------------------------------------------|------------------------|
| Cylinder Diameter <i>inch</i>                                                                                                                                                         | 32.5                   |
| Cylinder Depth inch                                                                                                                                                                   | 20.9                   |
| Cylinder Volume cu ft                                                                                                                                                                 | 9.9                    |
| Net Weight Ibs                                                                                                                                                                        | 1401                   |
| Crated Weight Ibs                                                                                                                                                                     | 1484                   |
| Machine Width <i>inch</i>                                                                                                                                                             | 41.5                   |
| Machine Depth <i>inch</i>                                                                                                                                                             | 52                     |
| Machine Height <i>inch</i>                                                                                                                                                            | 59.1                   |
| Door Opening inch                                                                                                                                                                     | 16.8                   |
| Floor to Door inch                                                                                                                                                                    | 23.6                   |
| Shipping Dimensions <i>inch</i><br>WxDxH                                                                                                                                              | 42.3 × 52 × 65.2       |
| Washing Speeds rpm                                                                                                                                                                    | 16/21/26/36/42         |
| Spin Speeds rpm                                                                                                                                                                       | 83/335/530/698/937     |
| G-force                                                                                                                                                                               | 3.17/52/130/225/405    |
| Static Force Transmitted <i>lbs</i>                                                                                                                                                   | 1790                   |
| Dynamic Force Transmitted <i>lbs</i>                                                                                                                                                  | 403                    |
| Frequency of Dynamic Force Hz                                                                                                                                                         | 15.5                   |
| Available Voltages / Wire Conductor<br>Hot Water / Steam Auxiliary Heat<br>Electric Auxiliary Heat (optional)<br>Hot Water / Steam Auxiliary Heat<br>Hot Water / Steam Auxiliary Heat | 208/60/3, 3W+G, 10 Amp |
| Drain Diameter inch                                                                                                                                                                   | 3                      |
| Water Inlets inch                                                                                                                                                                     | 2 @ 3/4                |
| Recommended Water Pressure PSI                                                                                                                                                        | 30-60                  |
| Water Flow gal/min                                                                                                                                                                    | 16                     |
| Steam Connection inch                                                                                                                                                                 | 1/2                    |
| Steam Pressure (optional) PSI                                                                                                                                                         | 29-87                  |
| Steam Flow (optional) lbs/h                                                                                                                                                           | 176                    |
| Total Power kW                                                                                                                                                                        | 3.0                    |
| Electric Heating Power (optional) kW                                                                                                                                                  | 20.7                   |