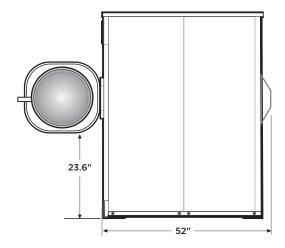

## ON-PREMISE E-SERIES SOFT-MOUNT WASHER-EXTRACTOR

| PRODUCT SPECS                                                                                                                                                    |                                                                                                     |
|------------------------------------------------------------------------------------------------------------------------------------------------------------------|-----------------------------------------------------------------------------------------------------|
| Capacity <i>lbs</i>                                                                                                                                              | 70                                                                                                  |
| Cylinder Diameter <i>inch</i>                                                                                                                                    | 32.5                                                                                                |
| Cylinder Depth inch                                                                                                                                              | 20.9                                                                                                |
| Cylinder Volume cu ft                                                                                                                                            | 9.9                                                                                                 |
| Net Weight Ibs                                                                                                                                                   | 1401                                                                                                |
| Crated Weight <i>lbs</i>                                                                                                                                         | 1484                                                                                                |
| Machine Width inch                                                                                                                                               | 41.5                                                                                                |
| Machine Depth inch                                                                                                                                               | 52                                                                                                  |
| Machine Height <i>inch</i>                                                                                                                                       | 59.1                                                                                                |
| Door Opening inch                                                                                                                                                | 16.8                                                                                                |
| Floor to Door inch                                                                                                                                               | 23.6                                                                                                |
| Shipping Dimensions <i>inch</i><br>WxDxH                                                                                                                         | 42.3 x 52 x 65.2                                                                                    |
| Washing Speeds <i>rpm</i>                                                                                                                                        | 16/21/26/36/42                                                                                      |
| Spin Speeds rpm                                                                                                                                                  | 83/335/530/698/937                                                                                  |
| G-force                                                                                                                                                          | 3.17/52/130/225/405                                                                                 |
| Static Force Transmitted <i>lbs</i>                                                                                                                              | 1790                                                                                                |
| Dynamic Force Transmitted <i>lbs</i>                                                                                                                             | 403                                                                                                 |
| Frequency of Dynamic Force Hz                                                                                                                                    | 15.5                                                                                                |
| Available Voltages / Wire Conductor / Hot Water (standard) Electric Auxiliary Heat (optional) Electric Auxiliary Heat (optional) Steam Auxiliary Heat (optional) | Amp<br>208-240/60/3, 3W+G, 10<br>208/60/3, 3W+G, 60<br>240/60/3, 3W+G, 60<br>208-240/60/3, 3W+G, 10 |
| Drain Diameter <i>inch</i>                                                                                                                                       | 3                                                                                                   |
| Water Inlets inch                                                                                                                                                | 2 @ 3/4                                                                                             |
| Recommended Water Pressure PSI                                                                                                                                   | 30-60                                                                                               |
| Water Flow gal/min                                                                                                                                               | 16                                                                                                  |
| Steam Connection inch                                                                                                                                            | 1/2                                                                                                 |
| Steam Pressure (optional) PSI                                                                                                                                    | 29-87                                                                                               |
| Steam Flow (optional) lbs/h                                                                                                                                      | 176                                                                                                 |
| Total Power <i>kW</i>                                                                                                                                            | 3.0                                                                                                 |
| Electric Heating Power (optional) kW                                                                                                                             | 20.7                                                                                                |
|                                                                                                                                                                  |                                                                                                     |