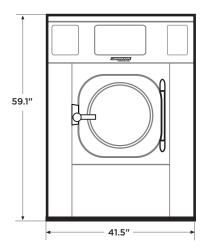

## ON-PREMISE E-SERIES SOFT-MOUNT WASHER-EXTRACTOR

| PRODUCT SPECS                                                                                                                                                    |                                                                                                     |
|------------------------------------------------------------------------------------------------------------------------------------------------------------------|-----------------------------------------------------------------------------------------------------|
| Capacity <i>lbs</i>                                                                                                                                              | 70                                                                                                  |
| Cylinder Diameter <i>inch</i>                                                                                                                                    | 32.5                                                                                                |
| Cylinder Depth inch                                                                                                                                              | 20.9                                                                                                |
| Cylinder Volume cu ft                                                                                                                                            | 9.9                                                                                                 |
| Net Weight Ibs                                                                                                                                                   | 1401                                                                                                |
| Crated Weight <i>lbs</i>                                                                                                                                         | 1484                                                                                                |
| Machine Width inch                                                                                                                                               | 41.5                                                                                                |
| Machine Depth inch                                                                                                                                               | 52                                                                                                  |
| Machine Height <i>inch</i>                                                                                                                                       | 59.1                                                                                                |
| Door Opening inch                                                                                                                                                | 16.8                                                                                                |
| Floor to Door inch                                                                                                                                               | 23.6                                                                                                |
| Shipping Dimensions <i>inch</i><br>WxDxH                                                                                                                         | 42.3 x 52 x 65.2                                                                                    |
| Washing Speeds <i>rpm</i>                                                                                                                                        | 16/21/26/36/42                                                                                      |
| Spin Speeds rpm                                                                                                                                                  | 83/335/530/698/937                                                                                  |
| G-force                                                                                                                                                          | 3.17/52/130/225/405                                                                                 |
| Static Force Transmitted <i>lbs</i>                                                                                                                              | 1790                                                                                                |
| Dynamic Force Transmitted <i>lbs</i>                                                                                                                             | 403                                                                                                 |
| Frequency of Dynamic Force Hz                                                                                                                                    | 15.5                                                                                                |
| Available Voltages / Wire Conductor / Hot Water (standard) Electric Auxiliary Heat (optional) Electric Auxiliary Heat (optional) Steam Auxiliary Heat (optional) | Amp<br>208-240/60/3, 3W+G, 10<br>208/60/3, 3W+G, 60<br>240/60/3, 3W+G, 60<br>208-240/60/3, 3W+G, 10 |
| Drain Diameter <i>inch</i>                                                                                                                                       | 3                                                                                                   |
| Water Inlets inch                                                                                                                                                | 2 @ 3/4                                                                                             |
| Recommended Water Pressure PSI                                                                                                                                   | 30-60                                                                                               |
| Water Flow gal/min                                                                                                                                               | 16                                                                                                  |
| Steam Connection inch                                                                                                                                            | 1/2                                                                                                 |
| Steam Pressure (optional) PSI                                                                                                                                    | 29-87                                                                                               |
| Steam Flow (optional) lbs/h                                                                                                                                      | 176                                                                                                 |
| Total Power <i>kW</i>                                                                                                                                            | 3.0                                                                                                 |
| Electric Heating Power (optional) kW                                                                                                                             | 20.7                                                                                                |
|                                                                                                                                                                  |                                                                                                     |