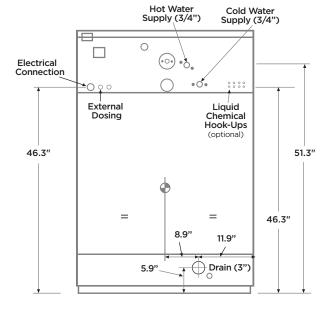

## ON-PREMISE E-SERIES SOFT-MOUNT WASHER-EXTRACTOR

| PRODUCT SPECS                                                                                                                                                    |                                                                                                     |
|------------------------------------------------------------------------------------------------------------------------------------------------------------------|-----------------------------------------------------------------------------------------------------|
| Capacity <i>lbs</i>                                                                                                                                              | 70                                                                                                  |
| Cylinder Diameter <i>inch</i>                                                                                                                                    | 32.5                                                                                                |
| Cylinder Depth inch                                                                                                                                              | 20.9                                                                                                |
| Cylinder Volume cu ft                                                                                                                                            | 9.9                                                                                                 |
| Net Weight Ibs                                                                                                                                                   | 1401                                                                                                |
| Crated Weight <i>lbs</i>                                                                                                                                         | 1484                                                                                                |
| Machine Width inch                                                                                                                                               | 41.5                                                                                                |
| Machine Depth inch                                                                                                                                               | 52                                                                                                  |
| Machine Height <i>inch</i>                                                                                                                                       | 59.1                                                                                                |
| Door Opening inch                                                                                                                                                | 16.8                                                                                                |
| Floor to Door inch                                                                                                                                               | 23.6                                                                                                |
| Shipping Dimensions <i>inch</i><br>WxDxH                                                                                                                         | 42.3 x 52 x 65.2                                                                                    |
| Washing Speeds <i>rpm</i>                                                                                                                                        | 16/21/26/36/42                                                                                      |
| Spin Speeds rpm                                                                                                                                                  | 83/335/530/698/937                                                                                  |
| G-force                                                                                                                                                          | 3.17/52/130/225/405                                                                                 |
| Static Force Transmitted <i>lbs</i>                                                                                                                              | 1790                                                                                                |
| Dynamic Force Transmitted <i>lbs</i>                                                                                                                             | 403                                                                                                 |
| Frequency of Dynamic Force Hz                                                                                                                                    | 15.5                                                                                                |
| Available Voltages / Wire Conductor / Hot Water (standard) Electric Auxiliary Heat (optional) Electric Auxiliary Heat (optional) Steam Auxiliary Heat (optional) | Amp<br>208-240/60/3, 3W+G, 10<br>208/60/3, 3W+G, 60<br>240/60/3, 3W+G, 60<br>208-240/60/3, 3W+G, 10 |
| Drain Diameter <i>inch</i>                                                                                                                                       | 3                                                                                                   |
| Water Inlets inch                                                                                                                                                | 2 @ 3/4                                                                                             |
| Recommended Water Pressure PSI                                                                                                                                   | 30-60                                                                                               |
| Water Flow gal/min                                                                                                                                               | 16                                                                                                  |
| Steam Connection inch                                                                                                                                            | 1/2                                                                                                 |
| Steam Pressure (optional) PSI                                                                                                                                    | 29-87                                                                                               |
| Steam Flow (optional) lbs/h                                                                                                                                      | 176                                                                                                 |
| Total Power <i>kW</i>                                                                                                                                            | 3.0                                                                                                 |
| Electric Heating Power (optional) kW                                                                                                                             | 20.7                                                                                                |
|                                                                                                                                                                  |                                                                                                     |