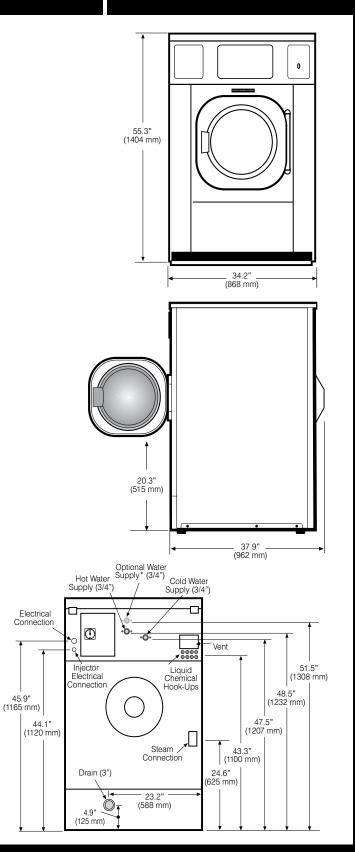

## 

SPORTS LAUNDRY SYSTEMS 40-POUND CAPACITY **HIGH-PERFORMANCE WASHER-EXTRACTOR** 

2500 State Road 44 • Oshkosh, WI 54904 920.231.8222 • FAX 920.231.4666 www.sportslaundrysystems.com

| Capacity, the (kg)                                                                                                                                                                                              | 10 (17 2)                                                                                                                                                                |
|-----------------------------------------------------------------------------------------------------------------------------------------------------------------------------------------------------------------|--------------------------------------------------------------------------------------------------------------------------------------------------------------------------|
| Capacity <i>lbs (kg)</i>                                                                                                                                                                                        | 40 (17.3)<br>27.6 (700)                                                                                                                                                  |
| Cylinder Diameter inch (mm)                                                                                                                                                                                     | . ,                                                                                                                                                                      |
| Cylinder Depth <i>inch (mm)</i>                                                                                                                                                                                 | 17.7 (450)                                                                                                                                                               |
| Cylinder Volume <i>cu ft (dm<sup>3</sup>)</i>                                                                                                                                                                   | 6.1 (173)                                                                                                                                                                |
| Net Weight <i>Ibs (kg)</i>                                                                                                                                                                                      | 1049 (476)                                                                                                                                                               |
| Crated Weight <i>Ibs (kg)</i>                                                                                                                                                                                   | 1091 (495)                                                                                                                                                               |
| Machine Width inch (mm)                                                                                                                                                                                         | 34.2 (868)                                                                                                                                                               |
| Machine Depth inch (mm)                                                                                                                                                                                         | 37.9 (962)                                                                                                                                                               |
| Machine Height inch (mm)                                                                                                                                                                                        | 55.3 (1404)                                                                                                                                                              |
| Door Opening inch (mm)                                                                                                                                                                                          | 16.8 (426)                                                                                                                                                               |
| Floor to Door inch (mm)                                                                                                                                                                                         | 20.3 (515)                                                                                                                                                               |
| Shipping Dimensions inch (mm)<br>(WxDxH)                                                                                                                                                                        | 35.3 × 40 × 61.6<br>(897 × 1017 × 1565)                                                                                                                                  |
| Washing Speeds rpm                                                                                                                                                                                              | 44                                                                                                                                                                       |
| Logi Control<br>Inteli Control                                                                                                                                                                                  | 44<br>25/34/40/44                                                                                                                                                        |
| Spin Speeds rpm                                                                                                                                                                                                 | 44/100/351/550/750/950                                                                                                                                                   |
| G-force                                                                                                                                                                                                         | 0.75/4/48/119/221/354                                                                                                                                                    |
| Static Force Transmitted <i>lbs (kg)</i>                                                                                                                                                                        | 1237 (561)                                                                                                                                                               |
| Dynamic Force Transmitted <i>Ibs</i> (kg)                                                                                                                                                                       | 212 (96)                                                                                                                                                                 |
| Frequency of Dynamic Force Hz                                                                                                                                                                                   | 15.8                                                                                                                                                                     |
| Available Voltages/Wire Conductor/Am                                                                                                                                                                            |                                                                                                                                                                          |
| Hot Water (standard)<br>Electric Auxiliary Heat (optional)<br>Electric Auxiliary Heat (optional)<br>Electric Auxiliary Heat (optional)<br>Electric Auxiliary Heat (optional)<br>Steam Auxiliary Heat (optional) | 208-240/60/1, 2W + G, 10 Amp<br>208/60/1, 2W + G, 45 Amp<br>240/60/1, 2W + G, 60 Amp<br>208/60/3, 2W + G, 40 Amp<br>240/60/3, 3W + G, 50 Amp<br>240/60/1, 2W + G, 10 Amp |
| Modified Energy Factor (MEF)*                                                                                                                                                                                   | 1.96                                                                                                                                                                     |
| Water Consumption Factor (WCF)*                                                                                                                                                                                 | 5.04                                                                                                                                                                     |
| Drain Diameter inch (mm)                                                                                                                                                                                        | 3 (76)                                                                                                                                                                   |
| Water Inlets inch (mm)                                                                                                                                                                                          | 3/4 (19)                                                                                                                                                                 |
| Recommended Water Pressure PSI (bar)                                                                                                                                                                            | 30-60 (2-4)                                                                                                                                                              |
| Water Flow gal/min (I/min)                                                                                                                                                                                      | 16 (60)                                                                                                                                                                  |
| Steam Connection inch (mm)                                                                                                                                                                                      | 1/2 (12.7)                                                                                                                                                               |
| Steam Pressure (optional) PSI (bar)                                                                                                                                                                             | 29-87 (2-6)                                                                                                                                                              |
| Steam Flow (optional) Ibs/h (kg/h)                                                                                                                                                                              | 176 (80)                                                                                                                                                                 |
| Motor Power <i>kW</i>                                                                                                                                                                                           | 1.6                                                                                                                                                                      |
| Electric Heating Power (optional) kW                                                                                                                                                                            |                                                                                                                                                                          |
| Single Phase                                                                                                                                                                                                    | 10.6                                                                                                                                                                     |
| Three Phase                                                                                                                                                                                                     | 15.6                                                                                                                                                                     |