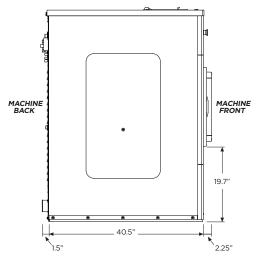

## VENDED G-FLEX HARD-MOUNT WASHER-EXTRACTOR

| PRODUCT SPECS                         |                        |
|---------------------------------------|------------------------|
| Capacity <i>lbs</i>                   | 55                     |
| Cylinder Diameter <i>inch</i>         | 27.6                   |
| Cylinder Depth inch                   | 23.1                   |
| Cylinder Volume cu ft                 | 8                      |
| Net Weight Ibs                        | 741                    |
| Crated Weight <i>lbs</i>              | 807                    |
| Machine Dimensions <i>inch</i> WxDxH  | 34.3 x 44.8 x 56.1     |
| Door Opening inch                     | 16.8                   |
| Floor to Door inch                    | 19.7                   |
| Shipping Dimensions inch WxDxH        | 35.3 x 46.1 x 61.6     |
| Washing Speed rpm                     | 45                     |
| Spin Speed rpm                        | 45/100/360/505/600/715 |
| G-force                               | 50/100/140/200         |
| Static Force Transmitted <i>lbs</i>   | 1052                   |
| Dynamic Force Transmitted <i>lbs</i>  | 2487                   |
| Frequency of Dynamic Force Hz         | 11.9                   |
| Available Voltages/Wire Conductor/Amp |                        |
|                                       | 208-240/60/1, 2W+G, 10 |
| Drain Diameter inch                   | 3                      |
| Water Inlets inch                     | 2 @ 3/4                |
| Recommended Water Pressure PSI        | 30-60                  |
| Water Flow gal/min                    | 16                     |
| Steam Conncection inch                | 1/2                    |
| Total Power <i>kW</i>                 | 1.05                   |

<sup>\*</sup> Specifications subject to change without notice or obligation. Contact Continental Girbau at (800) 256-1073 for dimensions not shown or for clarification.