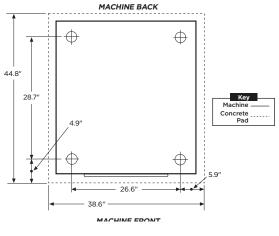

## VENDED G-FLEX HARD-MOUNT WASHER-EXTRACTOR

| PRODUCT SPECS                         |                        |
|---------------------------------------|------------------------|
| Capacity <i>lbs</i>                   | 55                     |
| Cylinder Diameter <i>inch</i>         | 27.6                   |
| Cylinder Depth inch                   | 23.1                   |
| Cylinder Volume cu ft                 | 8                      |
| Net Weight Ibs                        | 741                    |
| Crated Weight <i>lbs</i>              | 807                    |
| Machine Dimensions <i>inch</i> WxDxH  | 34.3 x 44.8 x 56.1     |
| Door Opening inch                     | 16.8                   |
| Floor to Door inch                    | 19.7                   |
| Shipping Dimensions inch WxDxH        | 35.3 x 46.1 x 61.6     |
| Washing Speed rpm                     | 45                     |
| Spin Speed rpm                        | 45/100/360/505/600/715 |
| G-force                               | 50/100/140/200         |
| Static Force Transmitted <i>lbs</i>   | 1052                   |
| Dynamic Force Transmitted <i>lbs</i>  | 2487                   |
| Frequency of Dynamic Force Hz         | 11.9                   |
| Available Voltages/Wire Conductor/Amp |                        |
|                                       | 208-240/60/1, 2W+G, 10 |
| Drain Diameter inch                   | 3                      |
| Water Inlets inch                     | 2 @ 3/4                |
| Recommended Water Pressure PSI        | 30-60                  |
| Water Flow gal/min                    | 16                     |
| Steam Conncection inch                | 1/2                    |
| Total Power <i>kW</i>                 | 1.05                   |

<sup>\*</sup> Specifications subject to change without notice or obligation. Contact Continental Girbau at (800) 256-1073 for dimensions not shown or for clarification.