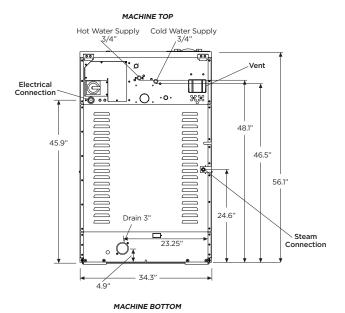

## VENDED G-FLEX HARD-MOUNT WASHER-EXTRACTOR

| PRODUCT SPECS                         |                        |
|---------------------------------------|------------------------|
| Capacity <i>lbs</i>                   | 55                     |
| Cylinder Diameter <i>inch</i>         | 27.6                   |
| Cylinder Depth inch                   | 23.1                   |
| Cylinder Volume cu ft                 | 8                      |
| Net Weight Ibs                        | 741                    |
| Crated Weight <i>lbs</i>              | 807                    |
| Machine Dimensions <i>inch</i> WxDxH  | 34.3 x 44.8 x 56.1     |
| Door Opening inch                     | 16.8                   |
| Floor to Door inch                    | 19.7                   |
| Shipping Dimensions inch WxDxH        | 35.3 x 46.1 x 61.6     |
| Washing Speed rpm                     | 45                     |
| Spin Speed rpm                        | 45/100/360/505/600/715 |
| G-force                               | 50/100/140/200         |
| Static Force Transmitted <i>lbs</i>   | 1052                   |
| Dynamic Force Transmitted <i>lbs</i>  | 2487                   |
| Frequency of Dynamic Force Hz         | 11.9                   |
| Available Voltages/Wire Conductor/Amp |                        |
|                                       | 208-240/60/1, 2W+G, 10 |
| Drain Diameter inch                   | 3                      |
| Water Inlets inch                     | 2 @ 3/4                |
| Recommended Water Pressure PSI        | 30-60                  |
| Water Flow gal/min                    | 16                     |
| Steam Conncection inch                | 1/2                    |
| Total Power <i>kW</i>                 | 1.05                   |

<sup>\*</sup> Specifications subject to change without notice or obligation. Contact Continental Girbau at (800) 256-1073 for dimensions not shown or for clarification.