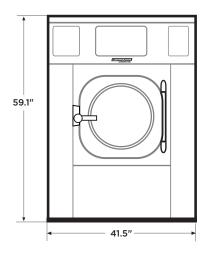

## ON-PREMISE E-SERIES SOFT-MOUNT WASHER-EXTRACTOR

| PRODUCT SPECS                                                                                                                                                    |                                                                                                     |
|------------------------------------------------------------------------------------------------------------------------------------------------------------------|-----------------------------------------------------------------------------------------------------|
| Capacity <i>lbs</i>                                                                                                                                              | 80                                                                                                  |
| Cylinder Diameter <i>inch</i>                                                                                                                                    | 32.5                                                                                                |
| Cylinder Depth inch                                                                                                                                              | 23.5                                                                                                |
| Cylinder Volume cu ft                                                                                                                                            | 11.3                                                                                                |
| Net Weight Ibs                                                                                                                                                   | 1499                                                                                                |
| Crated Weight <i>lbs</i>                                                                                                                                         | 1583                                                                                                |
| Machine Width inch                                                                                                                                               | 41.5                                                                                                |
| Machine Depth inch                                                                                                                                               | 52                                                                                                  |
| Machine Height <i>inch</i>                                                                                                                                       | 59.1                                                                                                |
| Door Opening inch                                                                                                                                                | 16.8                                                                                                |
| Floor to Door inch                                                                                                                                               | 23.6                                                                                                |
| Shipping Dimensions <i>inch</i><br>WxDxH                                                                                                                         | 42.3 × 52 × 65.2                                                                                    |
| Washing Speeds <i>rpm</i>                                                                                                                                        | 21/26/36/42                                                                                         |
| Spin Speeds rpm                                                                                                                                                  | 83/335/530/698/931                                                                                  |
| G-force                                                                                                                                                          | 3.17/52/130/225/400                                                                                 |
| Static Force Transmitted <i>lbs</i>                                                                                                                              | 1850                                                                                                |
| Dynamic Force Transmitted <i>lbs</i>                                                                                                                             | 412                                                                                                 |
| Frequency of Dynamic Force Hz                                                                                                                                    | 15.5                                                                                                |
| Available Voltages / Wire Conductor / Hot Water (standard) Electric Auxiliary Heat (optional) Electric Auxiliary Heat (optional) Steam Auxiliary Heat (optional) | Amp<br>208-240/60/3, 3W+G, 10<br>208/60/3, 3W+G, 60<br>240/60/3, 3W+G, 60<br>208-240/60/3, 3W+G, 10 |
| Drain Diameter <i>inch</i>                                                                                                                                       | 3                                                                                                   |
| Water Inlets inch                                                                                                                                                | 2 @ 3/4                                                                                             |
| Recommended Water Pressure PSI                                                                                                                                   | 30-60                                                                                               |
| Water Flow gal/min                                                                                                                                               | 16                                                                                                  |
| Steam Connection inch                                                                                                                                            | 1/2                                                                                                 |
| Steam Pressure (optional) PSI                                                                                                                                    | 29-87                                                                                               |
| Steam Flow (optional) lbs/h                                                                                                                                      | 176                                                                                                 |
| Total Power <i>kW</i>                                                                                                                                            | 4.2                                                                                                 |
| Electric Heating Power (optional) kW                                                                                                                             | 20.7                                                                                                |
|                                                                                                                                                                  | ·                                                                                                   |