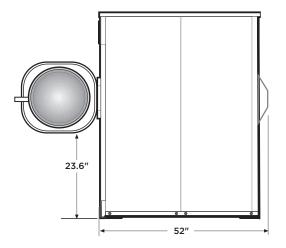

## ON-PREMISE E-SERIES SOFT-MOUNT WASHER-EXTRACTOR

| PRODUCT SPECS                                                                                                                                                    |                                                                                                     |
|------------------------------------------------------------------------------------------------------------------------------------------------------------------|-----------------------------------------------------------------------------------------------------|
| Capacity <i>lbs</i>                                                                                                                                              | 80                                                                                                  |
| Cylinder Diameter <i>inch</i>                                                                                                                                    | 32.5                                                                                                |
| Cylinder Depth inch                                                                                                                                              | 23.5                                                                                                |
| Cylinder Volume cu ft                                                                                                                                            | 11.3                                                                                                |
| Net Weight Ibs                                                                                                                                                   | 1499                                                                                                |
| Crated Weight <i>lbs</i>                                                                                                                                         | 1583                                                                                                |
| Machine Width inch                                                                                                                                               | 41.5                                                                                                |
| Machine Depth inch                                                                                                                                               | 52                                                                                                  |
| Machine Height <i>inch</i>                                                                                                                                       | 59.1                                                                                                |
| Door Opening inch                                                                                                                                                | 16.8                                                                                                |
| Floor to Door inch                                                                                                                                               | 23.6                                                                                                |
| Shipping Dimensions <i>inch</i><br>WxDxH                                                                                                                         | 42.3 × 52 × 65.2                                                                                    |
| Washing Speeds <i>rpm</i>                                                                                                                                        | 21/26/36/42                                                                                         |
| Spin Speeds rpm                                                                                                                                                  | 83/335/530/698/931                                                                                  |
| G-force                                                                                                                                                          | 3.17/52/130/225/400                                                                                 |
| Static Force Transmitted <i>lbs</i>                                                                                                                              | 1850                                                                                                |
| Dynamic Force Transmitted <i>lbs</i>                                                                                                                             | 412                                                                                                 |
| Frequency of Dynamic Force Hz                                                                                                                                    | 15.5                                                                                                |
| Available Voltages / Wire Conductor / Hot Water (standard) Electric Auxiliary Heat (optional) Electric Auxiliary Heat (optional) Steam Auxiliary Heat (optional) | Amp<br>208-240/60/3, 3W+G, 10<br>208/60/3, 3W+G, 60<br>240/60/3, 3W+G, 60<br>208-240/60/3, 3W+G, 10 |
| Drain Diameter <i>inch</i>                                                                                                                                       | 3                                                                                                   |
| Water Inlets inch                                                                                                                                                | 2 @ 3/4                                                                                             |
| Recommended Water Pressure PSI                                                                                                                                   | 30-60                                                                                               |
| Water Flow gal/min                                                                                                                                               | 16                                                                                                  |
| Steam Connection inch                                                                                                                                            | 1/2                                                                                                 |
| Steam Pressure (optional) PSI                                                                                                                                    | 29-87                                                                                               |
| Steam Flow (optional) lbs/h                                                                                                                                      | 176                                                                                                 |
| Total Power <i>kW</i>                                                                                                                                            | 4.2                                                                                                 |
| Electric Heating Power (optional) kW                                                                                                                             | 20.7                                                                                                |
|                                                                                                                                                                  | ·                                                                                                   |