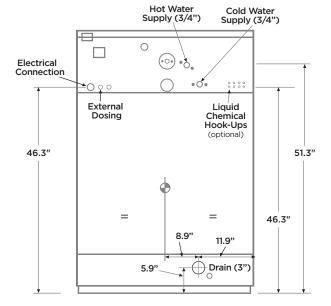

## ON-PREMISE E-SERIES SOFT-MOUNT WASHER-EXTRACTOR

| PRODUCT SPECS                                                                                                                                                    |                                                                                                     |
|------------------------------------------------------------------------------------------------------------------------------------------------------------------|-----------------------------------------------------------------------------------------------------|
| Capacity <i>lbs</i>                                                                                                                                              | 80                                                                                                  |
| Cylinder Diameter <i>inch</i>                                                                                                                                    | 32.5                                                                                                |
| Cylinder Depth inch                                                                                                                                              | 23.5                                                                                                |
| Cylinder Volume cu ft                                                                                                                                            | 11.3                                                                                                |
| Net Weight Ibs                                                                                                                                                   | 1499                                                                                                |
| Crated Weight <i>lbs</i>                                                                                                                                         | 1583                                                                                                |
| Machine Width inch                                                                                                                                               | 41.5                                                                                                |
| Machine Depth inch                                                                                                                                               | 52                                                                                                  |
| Machine Height <i>inch</i>                                                                                                                                       | 59.1                                                                                                |
| Door Opening inch                                                                                                                                                | 16.8                                                                                                |
| Floor to Door inch                                                                                                                                               | 23.6                                                                                                |
| Shipping Dimensions <i>inch</i><br>WxDxH                                                                                                                         | 42.3 × 52 × 65.2                                                                                    |
| Washing Speeds <i>rpm</i>                                                                                                                                        | 21/26/36/42                                                                                         |
| Spin Speeds rpm                                                                                                                                                  | 83/335/530/698/931                                                                                  |
| G-force                                                                                                                                                          | 3.17/52/130/225/400                                                                                 |
| Static Force Transmitted <i>lbs</i>                                                                                                                              | 1850                                                                                                |
| Dynamic Force Transmitted <i>lbs</i>                                                                                                                             | 412                                                                                                 |
| Frequency of Dynamic Force Hz                                                                                                                                    | 15.5                                                                                                |
| Available Voltages / Wire Conductor / Hot Water (standard) Electric Auxiliary Heat (optional) Electric Auxiliary Heat (optional) Steam Auxiliary Heat (optional) | Amp<br>208-240/60/3, 3W+G, 10<br>208/60/3, 3W+G, 60<br>240/60/3, 3W+G, 60<br>208-240/60/3, 3W+G, 10 |
| Drain Diameter <i>inch</i>                                                                                                                                       | 3                                                                                                   |
| Water Inlets inch                                                                                                                                                | 2 @ 3/4                                                                                             |
| Recommended Water Pressure PSI                                                                                                                                   | 30-60                                                                                               |
| Water Flow gal/min                                                                                                                                               | 16                                                                                                  |
| Steam Connection inch                                                                                                                                            | 1/2                                                                                                 |
| Steam Pressure (optional) PSI                                                                                                                                    | 29-87                                                                                               |
| Steam Flow (optional) lbs/h                                                                                                                                      | 176                                                                                                 |
| Total Power <i>kW</i>                                                                                                                                            | 4.2                                                                                                 |
| Electric Heating Power (optional) kW                                                                                                                             | 20.7                                                                                                |
|                                                                                                                                                                  | ·                                                                                                   |